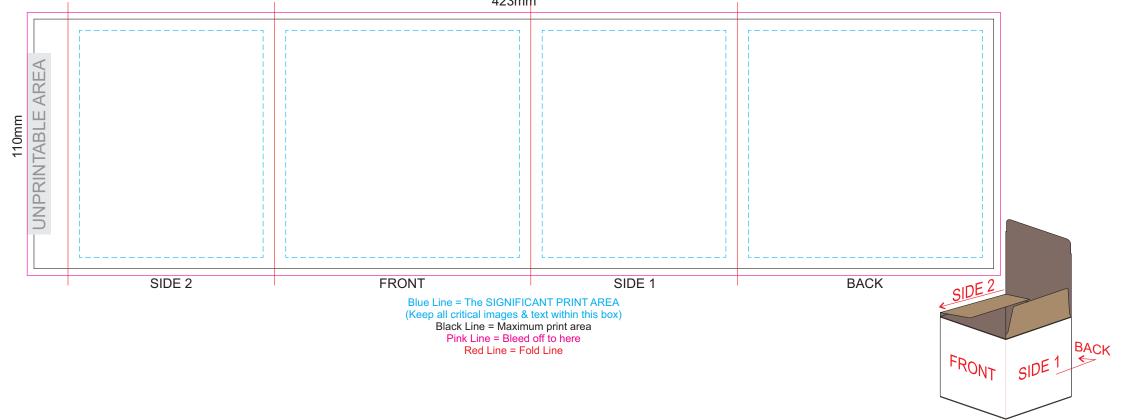

## 100% of Actual Size Pad Print



QUALITY OF CERAMICS

Due to the inherent properties of ceramic ware produced by foreign manufacturers, there may be small imperfections or irregularities which should not be perceived as defective. Variations in materials, firing temperatures and colour pigments may result in variations in glaze and imprint colours. These variations must be considered acceptable.

100% of Actual Size Digital Packaging Print



GIFT BOX FRONT

Artwork will be printed directly onto the product via CMYK printing (no white), colours will not be vibrant due to white ink not being available for this process.

## **GIFT BOX SLEEVE**

60% of Actual Size Digital Print 423mm