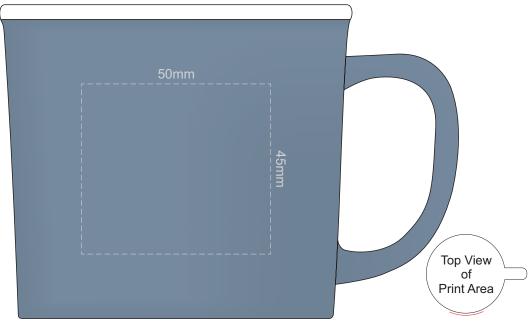

## 100% of Actual Size Pad Print

QUALITY OF CERAMICS

Due to the inherent properties of ceramic ware produced by foreign manufacturers, there may be small imperfections or irregularities which should not be perceived as defective. Variations in materials, firing temperatures and colour pigments may result in variations in glaze and imprint colours. These variations must be considered acceptable.